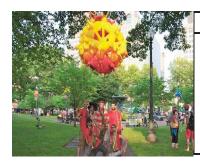

# **ORBS**

### ball-o-fire

size: approx 5 ft

price: \$275 color: any

# curly Q orb

size: approx 5 ft

price: \$295

color: any

### XXXLG orb

size: approx 8ft

**price**: \$450

color: any

# floating orb\*

size: approx: 5 ft

price: \$275

color: any

\* helium + air filled combo