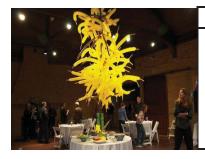

# **CHANDELIERS**

### XL flower chandelier

size: approx 5 ft

**price:** \$365

# giant orb globe

size: aprox 7 ft

**price:** \$450

# lily pad chandelier

size: approx 7+ dia / 7' l

**price:** \$575

# orb chandelier/fancy

size: approx 3.5 ft