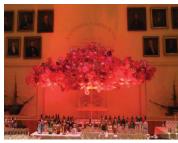

# **CHANDELIERS**

### **CHANDELIERS**

# starship chandelier

size: approx 10-12 ft h

**price:** \$925