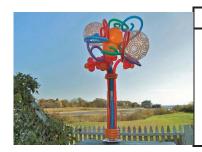

### **ARCHWAYS**

### square arch / plain

free-standing / two sided

size range: 6-10 ft h X3-10ft w

**price**: \$32 / ft

colors: any

# square arch / fancy

free-standing / two sided

**size range:** 6-10 ft h x 3-10' w

price: \$40 / ft

colors: any

# square arch / atoms

free-standing / two sided

size range: 6-10 ft X3 -10'

price: \$40 / ft

colors: any