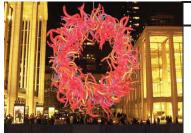

# XXXL ring o fire

size: 7' - 12'

price: \$90 diameter ft

color: could also be in greens

as a wreath

may also be hung horizontally as a

fire-pit