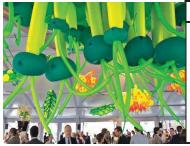

# **FLOWERS + LEAVES**

# lilypad chandelier

size: approx 9 ft d

**price:** \$575

color: any combo

# zennia chandelier

size: approx 4ft

**price:** \$365

color: any combo

# sprouted ceiling

size: any

price: \$18 /sq ft

#### leaves

size: approx 9-10 ft l