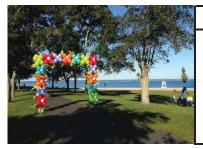

### **ARCHWAYS**

### square arch / plain

free-standing / two sided

size range: 6-10 ft h X3-10ft w

**price**: \$32 / ft

colors: any