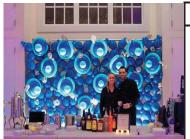

## about US

**F L O A T Installations** was founded in 2011 by Janice Lee Kelly, an arctitect, artist and photographer with a BFA + B ARCH from Rhode Island School of Design.

While blowing up a simple red baloon, Janice was struck by its translucency, malleability, and, in a flash of inspiration, it's potential as a building block for large scale, floating scluptures. After moving to a Salt Marsh on Narragansett Bay in RI, she began making work to interact with the wind, weather, muck and ever-changing tides. Photographing these lively and ephemerial creatures as they flew and floated brought the creative process full circle and she was smitten by this new "art form."

Her work has been exhibited in numerous galleries and her most recent installation was in the moutains of Japan, commissioned by Chugai Pharmacutical.

As an architect, Janice also saw the potential for these sculptures to create scalable Event Environments. F O A T installations has transformed venues such as Lincoln Center (NYC), Waterfire Providence, Newport Mansions and The Rose Kennedy Greeenway (Boston) for clients such as the Peabody Essex Museum, the Big Apple Circus, RISD, Trinity Rep and an Ambassador hosting a Valentine Dinner Dance.