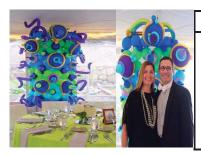

## about US

**F L O A T Installations** was founded in 2011 by Janice Lee Kelly, an arctitect, artist and photographer with a BFA + B ARCH from Rhode Island School of Design.

While blowing up a simple red baloon, Janice was struck by its translucency, malleability, and, in a flash of inspiration, it's potential as a building block for large scale, floating scluptures. After moving to a Salt Marsh on Narragansett Bay in RI, she began making work to interact with the wind, weather, muck and ever-changing tides. Photographing these lively and ephemerial creatures as they flew and floated brought the creative process full circle and she was smitten by this new "art form."

Her work has been exhibited in numerous galleries and her most recent installation was in the moutains of Japan, commissioned by Chugai Pharmacutical.

As an architect, Janice also saw the potential for these sculptures to create scalable Event Environments. F O A T installations has transformed venues such as Lincoln Center (NYC), Waterfire Providence, Newport Mansions and The Rose Kennedy Greeenway (Boston) for clients such as the Peabody Essex Museum, the Big Apple Circus, RISD, Trinity Rep and an Ambassador hosting a Valentine Dinner Dance.