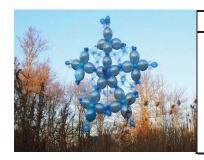

## **DNA + ATOMS + MOLECULES**

#### **DNA** garland

size: min 10 ft price: \$24/ft

### atom + molecule square archway

**size:** min. 6-10 ft h/ 6-12 ft w

price: \$40 / ft

### molecule orb

size: approx 5 ft

**price:** \$325