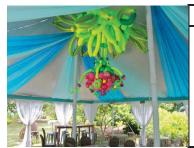

# **CHANDELIERS**

### XL flower chandelier

size: approx 5 ft

**price:** \$365

# giant orb globe

size: aprox 7 ft

**price:** \$450

# lily pad chandelier

size: approx 7+ dia / 7' l

**price:** \$575

# orb chandelier/fancy

size: approx 3.5 ft