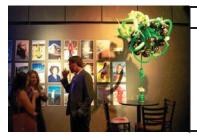

### **CENTERPIECES**

### coral reef

built on top of a glowing ball

size: less than 24"

**price:** \$175

### swirls

size: approx 3 ft h, base 8"

price: \$150

### moss topiary

size: approx 30: h

price: \$125

# table fires

**size:** approx 18' w x 24" h

price: \$65 ea