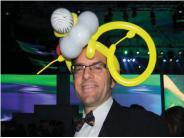

## HATS /BOUTINEERS/WRIST CORSAGE

## custom party hats

boutineers or wrist corsages

**price:** \$70 /dz - 50 for \$240