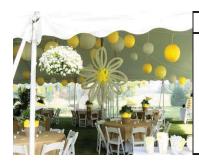

### **CENTERPIECES**

### coral reef

built on top of a glowing ball

size: less than 24"

**price:** \$175

### swirls

size: approx 3 ft h, base 8"

price: \$150

### moss topiary

size: approx 30: h

price: \$125

# table fires

**size:** approx 18' w x 24" h

price: \$65 ea