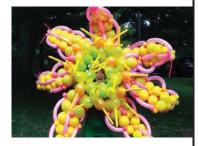

### **GIANT** coneflower

size: approx 9 ft h / h-any

price: \$425

color: any combo