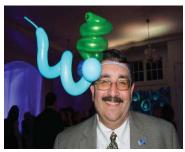

## HATS /BOUTINEERS/WRIST CORSAGE

## custom party hats

boutineers or wrist corsages

**price:** \$70 /dz - 50 for \$240