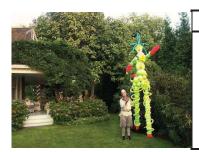

# zennia chandelier

size: approx 4ft

**price:** \$365

color: any combo



# sprouted ceiling

size: any

price: \$18 /sq ft





#### leaves

size: approx 9-10 ft l

#### F L O A T Installations

### **FLOWERS**





### wisteria arch

**size:** 6 - 10ft

price: \$45/ft





# flower topiary balls

can be hung, floated or on stand

size: approx 3 ft

**price:** \$65 / 6 for \$350



# pool flower

size: approx 4ft h

**price:** \$125



# floating water lilly

size: approx 6ft d

**price:** \$375

internal lighting additional

# **DANCING FLOWERS**









# dancing flowers

1) statice

29

- 2) peony
- 3) yellow daisy
- 4) foliage

price: \$475 ea + dancing girls

#### F L O A T Installations

# THEMATIC FIGURES



# juggler

30

size: approx 12 ft tall total h

**price:** \$775



# stilt walker

size: approx 14 ft

**price:** \$775



### clown

size: approx 14ft

**price:** \$1250



# whirligig

size: approx 8 ft

#### \_\_\_\_\_

# **THEMATIC FIGURES**



# gigantic poodles\*

size: approx 30"

**price**: \$90

includes centerpiece base w grass

\* move over jeff Koons









# birthday princess

size: approx 18"

price: \$90



# peacock feather

size: approx 14 ft

#### 32

#### **SNOWFLAKES**



## spokes snowflake

size: approx 9 ft

**price:** \$375



### star snowflake

size: approx 14ft

price: \$425 hung-\$475 standing



## lacy snowflake

size: approx 6 ft

**price:** \$150



#### atom snowflakes

size: approx 4 ft

price: \$55 ea

## **DNA + ATOMS + MOLECULES**



#### **DNA** garland

size: min 10 ft price: \$24/ft



### atom + molecule square