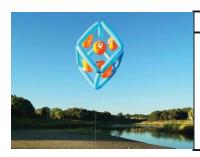

L O A T Installations

## **TREES**



#### trees

size: shown approx 12 ft

price: \$550 free standing /

potted additional









## **CLOUDS + EGGS**



## XXXL dream clouds

size: 8 - 20 ft **price:** \$90 /ft color: any









## dancing clouds

size: approx 8ft l

price: \$80 /ft + dancers



## **CLOUDS + EGGS**



## cracked egg

size: approx 8 ft

**price:** \$725



#### rainbow cloud

size: approx 8 ft l

**price:** \$80 / ft



## curley cloud

size: approx 6 ft

**price**: \$350



## wispy cloud

**size:** 3' - 6'

**price:** \$50 / ft

## **DOMES**



## reef dome

size: approx 7 ft d

**price:** \$ 650ea / \$1200 pr

colors: any





## sconce dome

size: 3 ft d

**price:** \$175





## **ABSTRACT SCULPTURE**



## 3 flying O's

size: approx 12 ft h

**price:** \$275



## buddah's eye

size: approx 30" h & w

**price:** \$250



## clam / open closed

size: 5ft closed/ 7 ft open

price: \$350



## hey-wired orb

**size**: 7'-8ft

**price:** \$1075

## HATS /BOUTINEERS/WRIST CORSAGE

## custom party hats

boutineers or wrist corsages

**price:** \$70 /dz - 50 for \$240















### HAT BAR



#### HAT BAR SET UP

**price:** \$450

includes baskets and columns of pre-made hats (extra), of of mirrors and charming staff to assist with fittings and photo

taking.

42

hats: \$240 per 50



#### **NAPKIN RINGS**

napkin rings transforn to hats or wrist corsages!

**price:** \$70 / dz - \$240 / 50









## children's hat parties

will consider / discuss

## about US

**F L O A T Installations** was founded in 2011 by Janice Lee Kelly, an arctitect,