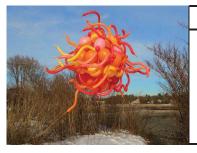

# WREATHS + RING-O-FIRE

# XXXL ring o fire

size: 7' - 12'

price: \$90 diameter ft

color: could also be in greens

as a wreath

may also be hung horizontally as a

fire-pit

# medium wreath

**size**: 3 - 6 ft

price: \$75 / diameter ft

colors: available in any color