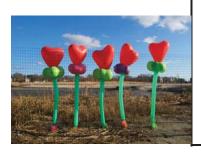

# **GIANT** daisy

size: approx 8 ft d / h-any

**price:** \$375

color : any combo