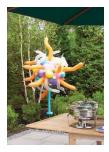

## **ABSTRACT SCULPTURE**

## 3 flying O's

size: approx 12 ft h

**price:** \$275

## buddah's eye

size: approx 30" h & w

**price:** \$250

## clam / open closed

size: 5ft closed/ 7 ft open

price: \$350

## hey-wired orb

**size**: 7'-8ft

**price:** \$1075