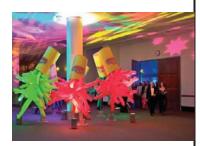

# THEMATIC FIGURES

# juggler

30

size: approx 12 ft tall total h

**price:** \$775

# stilt walker

size: approx 14 ft

**price:** \$775

### clown

size: approx 14ft

**price:** \$1250

# whirligig

size: approx 8 ft