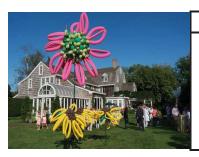

### **FLOWERS**

# meduim daisy

size: approx 4 ft d / h-any

**price:** \$85 ea colors: any

# floating daisy

size: approx 9 ft

price: \$275

# xLarge daisy(standing)

size: approx 4.5 ft

**price:** \$145

# pole daisy

size: approx 4.5 ft

**price:** \$125

back & front pr \$200