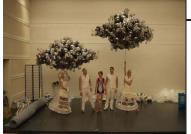

# **DANCING FLOWERS**

# dancing flowers

1) statice

29

- 2) peony
- 3) yellow daisy
- 4) foliage

price: \$475 ea + dancing girls