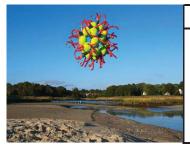

# **ORBS**

# seed pod orb

size: approx 42" **price:** \$250

# waving orb

standing

size: approx 4.5'

price: \$275

# flower topiary orb

standing w grass size: approx 3 ft

price: \$275

# giant boquet orb

size: approx 7 ft