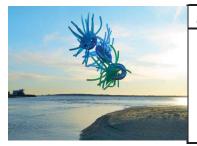

tair rail garland

size: any

price: \$10/ft







#### F L O A T Installations

## **TREES**



#### trees

size: shown approx 12 ft

price: \$550 free standing /

potted additional









## **CLOUDS + EGGS**



## XXXL dream clouds

size: 8 - 20 ft **price:** \$90 /ft color: any









## dancing clouds

size: approx 8ft l

price: \$80 /ft + dancers



## **CLOUDS + EGGS**



## cracked egg

size: approx 8 ft

**price:** \$725



#### rainbow cloud

size: approx 8 ft l

**price:** \$80 / ft



## curley cloud

size: approx 6 ft

**price**: \$350



## wispy cloud

**size:** 3' - 6'

**price:** \$50 / ft

## **DOMES**



## reef dome

size: approx 7 ft d

**price:** \$ 650ea / \$1200 pr

colors: any





## sconce dome

size: 3 ft d

**price:** \$175





## **ABSTRACT SCULPTURE**



## 3 flying O's

size: approx 12 ft h

**price:** \$275



## buddah's eye

size: approx 30" h & w

**price:** \$250



## clam / open closed

size: 5ft closed/ 7 ft open

price: \$350



## hey-wired orb

**size**: 7'-8ft

**price:** \$1075

## HATS /BOUTINEERS/WRIST CORSAGE

## custom party hats

boutineers or wrist corsages

**price:** \$70 /dz - 50 for \$240















### HAT BAR



#### HAT BAR SET UP

**price:** \$450

includes baskets and columns of pre-made hats (extra), of of mirrors and charming staff to assist with fittings and photo

taking.

42

hats: \$240 per 50



#### **NAPKIN RINGS**

napkin rings transforn to hats or wrist corsages!

**price:** \$70 / dz - \$240 / 50









## children's hat parties

will consider / discuss

## about US

**F L O A T Installation