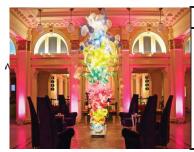

### **COLUMNS**

### beacon column

free-standing

size range: 8-18 ft h

price: \$85 / ft

colors: any

### radar column

free-standing

size range: 8-14 ft h

price: \$85 / ft

colors: any

### atom column

free-standing

size range: 6-18 ft h

price: \$85 / ft

colors: any

# 5 ball topiary column

free-standing

size range: 10-18 fth

price: \$75 / ft

colors: any