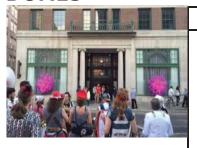

## about US

**F L O A T Installations** was founded in 2011 by Janice Lee Kelly, an arctitect, artist and photographer with a BFA + B ARCH from Rhode Island School of Design.

While blowing up a simple red baloon, Janice was struck by its translucency, malleability, and, in a flash of inspiration, it's potential as a building block for large scale, floating scluptures. After moving to a Salt Marsh on Narragansett Bay in RI, she began making work to interact with the wind, weather, muck and ever-changing tides. Photographing these lively and ephemerial creatures as they flew and floated brought the creative process full circle and she was smitten by this new "art form."

Her work has been exhibited in numerous galleries and her most recent installation was in the moutains of Japan, commissioned by Chugai Pharmacutical.

As an architect, Janice also saw the potential for these sculptures to create scalable Event Environments. F O A T installations has transformed venues such as Lincoln Center (NYC), Waterfire Providence, Newport Mansions and The Rose Kennedy Greeenway (Boston) for clients such as the Peabody Essex Museum, the Big Apple Circus, RISD, Trinity Rep and an Ambassador hosting a Valentine Dinner Dance.