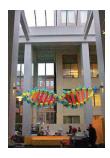

# **CEILINGS**

# disco ceiling

size: any

price: \$14 sq ft

# checkered ceiling

size: any

price: \$14 sq ft

# sprouted ceiling

size: any

price: \$18 sq ft

# garland ceiling

size: any

**price:** \$18 / ft