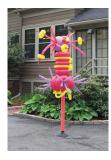

# THEMATIC FIGURES

# juggler

30

size: approx 12 ft tall total h

**price:** \$775

# stilt walker

size: approx 14 ft

**price:** \$775

### clown

size: approx 14ft

**price:** \$1250