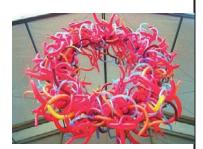

# medium wreath

**size**: 3 - 6 ft

price: \$75 / diameter ft

colors: available in any color