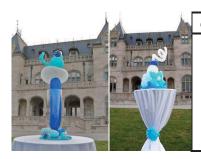

### **TABLE SCULPTURE**

# standing heart

**size:** approx 4ft w / height-any

**price:** \$250

# horizontal cylinder

size: approx 4ft w / height - any

price: \$250

# inspector orb

**size:** approx 3 ft d / height-any

**price:** \$250

### disco space station

size: approx 3 ft w / height, any