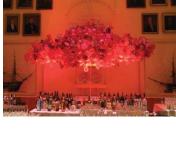

# **CHANDELIERS**

### XL flower chandelier

size: approx 5 ft

**price:** \$365

# giant orb globe

size: aprox 7 ft

**price:** \$450

# lily pad chandelier

size: approx 7+ dia / 7' l

**price:** \$575

# orb chandelier/fancy

size: approx 3.5 ft