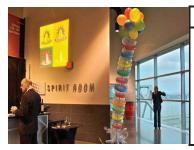

## HATS /BOUTINEERS/WRIST CORSAGE

## custom party hats

boutineers or wrist corsages

**price:** \$70 /dz - 50 for \$240

### HAT BAR

#### HAT BAR SET UP

**price:** \$450

includes baskets and columns of pre-made hats (extra), of of mirrors and charming staff to assist with fittings and photo

taking.

42

hats: \$240 per 50

#### **NAPKIN RINGS**

napkin rings transforn to hats or wrist corsages!

**price:** \$70 / dz - \$240 / 50