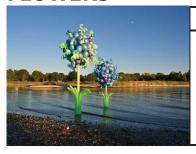

## **TREES**

#### trees

size: shown approx 12 ft

price: \$550 free standing /

potted additional