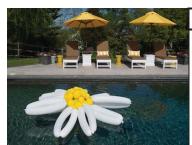

filled combo

# **ORBS**



# seed pod orb

size: approx 42" **price:** \$250





# waving orb

standing

size: approx 4.5'

price: \$275





# flower topiary orb

standing w grass size: approx 3 ft

price: \$275



# giant boquet orb

size: approx 7 ft

# **HEARTS**



### XX BIG heart

size: 4 -5.5 ft - your choice

**price:** \$375





# table heart

size: approx 3 ft

price: \$ 250

color: any rainbow \$25 xtra





### wall heart

size: approx 4 ft

# 22

# **HEARTS**



### anchor heart

size: approx 4 ft h

price: \$125



### candleabra heart

size: approx 4 ft h

price: \$125





# standing heart

size: approx 4 ft h

price: with stand \$45

with helium: \$25 ( 6 for \$100)



23

### **FLOWERS**



# meduim daisy

size: approx 4 ft d / h-any

**price:** \$85 ea colors: any



# floating daisy

size: approx 9 ft

price: \$275



# xLarge daisy(standing)

size: approx 4.5 ft

**price:** \$145



# pole daisy

size: approx 4.5 ft

**price:** \$125

back & front pr \$200

### **FLOWERS**



# **GIANT** daisy

size: approx 8 ft d / h-any

**price:** \$375

color : any combo



### **GIANT** coneflower

size: approx 9 ft h / h-any

price: \$425

color: any combo



### trumpet vines

size: flower approx 3 ft

price: 3 fowers + vine \$325

color: any



# allium + grass

size: aprox 3.5 d / h - any

price: \$325 ea

# **FLOWERS**



# hydrangeas

size: Ig approx 4.5 ft d, sm 2.5 ft d

**price:** lg \$295, sm \$250

color: blues, pinks or whites



### coneflower

size: approx 5ft d / h-any

price: \$250

color: any combo



### poseys

size: approx 3 ft h

price: \$