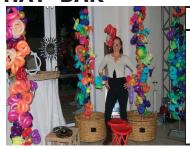

### HAT BAR

#### HAT BAR SET UP

**price:** \$450

includes baskets and columns of pre-made hats (extra), of of mirrors and charming staff to assist with fittings and photo

taking.

42

hats: \$240 per 50