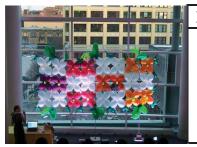

### **WALLS**

# XXXXL wall / plain

15" - 20" squares

size: any

**price:** \$ 7 / sq ft

# XXL wall / plain

12" squares

size: any

price: \$9 / sq ft

# walls / fancy

price: add \$2 / sq ft to above