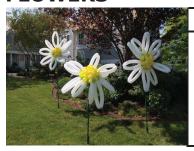

# floating orb\*

size: approx: 5 ft

price: \$275

color: any

\* helium + air filled combo

# **ORBS**



# seed pod orb

size: approx 42" **price:** \$250





# waving orb

standing

size: approx 4.5'

price: \$275





# flower topiary orb

standing w grass size: approx 3 ft

price: \$275



# giant boquet orb

size: approx 7 ft

# **HEARTS**



### XX BIG heart

size: 4 -5.5 ft - your choice

**price:** \$375





# table heart

size: approx 3 ft

price: \$ 250

color: any rainbow \$25 xtra





### wall heart

size: approx 4 ft

# 22

# **HEARTS**



### anchor heart

size: approx 4 ft h

price: \$125



### candleabra heart

size: approx 4 ft h

price: \$125





# standing heart

size: approx 4 ft h

price: with stand \$45

with helium: \$25 ( 6 for \$100)



23

### **FLOWERS**



# meduim daisy

size: approx 4 ft d / h-any

**price:** \$85 ea colors: any



# floating daisy

size: approx 9 ft

price: \$275



# xLarge daisy(standing)

size: approx 4.5 ft

**price:** \$145



# pole daisy

size: approx 4.5 ft

**price:** \$125

back & front pr \$200

### **FLOWERS**



# **GIANT** daisy

size: approx 8 ft d / h-any

**price:** \$375

color : any combo



### **GIANT** coneflower

size: approx 9 ft h / h-any

price: \$425

color: any combo



### trumpet vines

size: flower approx 3 ft

price: 3 fowers + vine \$325

color: any



# allium + grass

size: aprox 3.5 d / h - any

price: \$325 ea

# **FLOWERS**



# hydrangeas

size: Ig approx 4.5 ft d, sm 2.5 ft d

**price:** lg \$295, sm \$250

color: blues, pinks or whites



### coneflower

size: approx 5ft d / h-an