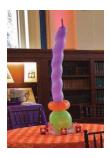

### **TABLE SCULPTURE**

# standing heart

**size:** approx 4ft w / height-any

**price:** \$250

# horizontal cylinder

size: approx 4ft w / height - any

price: \$250

# inspector orb

**size:** approx 3 ft d / height-any

**price:** \$250

### disco space station

size: approx 3 ft w / height, any