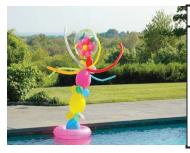

# juggler

30

size: approx 12 ft tall total h

**price:** \$775

# stilt walker

size: approx 14 ft

**price:** \$775