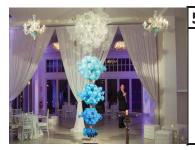

# **ORBS**

### ball-o-fire

size: approx 5 ft

price: \$275 color: any

# curly Q orb

size: approx 5 ft

price: \$295

color: any

### XXXLG orb

size: approx 8ft

**price**: \$450

color: any

# floating orb\*

size: approx: 5 ft

price: \$275

color: any

\* helium + air filled combo