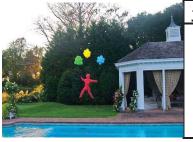

# THEMATIC FIGURES

# juggler

30

size: approx 12 ft tall total h

**price:** \$775