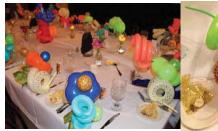

### **CENTERPIECES**

### coral reef

built on top of a glowing ball

size: less than 24"

**price:** \$175

### swirls

size: approx 3 ft h, base 8"

price: \$150

### moss topiary

size: approx 30: h

price: \$125

# table fires

**size:** approx 18' w x 24" h

price: \$65 ea