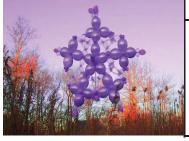

## spokes snowflake

size: approx 9 ft

**price:** \$375



### star snowflake

size: approx 14ft

price: \$425 hung-\$475 standing



## lacy snowflake

size: approx 6 ft

**price:** \$150



#### atom snowflakes

size: approx 4 ft

price: \$55 ea

## **DNA + ATOMS + MOLECULES**



#### **DNA** garland

size: min 10 ft price: \$24/ft



### atom + molecule square archway

**size:** min. 6-10 ft h/ 6-12 ft w

price: \$40 / ft



### molecule orb

size: approx 5 ft

**price:** \$325



## **STARS**



#### **GIGANTIC** star

size: approx 12 ft

price: \$425 hung /
\$475 standing

colors: any



#### spokes star

size: approx 10 ft

price: \$ 350 hung /
\$375 standing
colors: any



#### night stars

size: approx 3.5 ft

**price:** \$55

colors: any



#### lacy star



**price:** \$150



## **STAIRCASES**







## stair rail garland

size: any

price: \$10/ft







#### F L O A T Installations

## **TREES**



#### trees

size: shown approx 12 ft

price: \$550 free standing /

potted additional









## **CLOUDS + EGGS**



## XXXL dream clouds

size: 8 - 20 ft **price:** \$90 /ft color: any









## dancing clouds

size: approx 8ft l

price: \$80 /ft + dancers



## **CLOUDS + EGGS**



## cracked egg

size: approx 8 ft

**price:** \$725



#### rainbow cloud

size: approx 8 ft l

**price:** \$80 / ft



## curley cloud

size: approx 6 ft

**price**: \$350



## wispy cloud

**size:** 3' - 6'

**price:** \$50 / ft

## **DOMES**



## reef dome

size: approx 7 ft d

**price:** \$ 650ea / \$1200 pr

colors: any





## sconce dome

size: 3 ft d

**price:** \$175