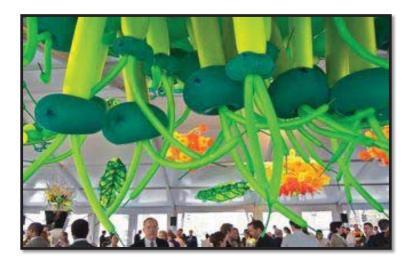

# sprouted ceiling

size: any

price: \$18 sq ft

# sprouted ceiling

size: any

price: \$18 /sq ft