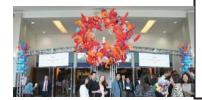

# WREATHS + RING-O-FIRE

# XXXL ring o fire

size: 7' - 12'

price: \$90 diameter ft

color: could also be in greens

as a wreath

may also be hung horizontally as a

fire-pit

# medium wreath

**size**: 3 - 6 ft

price: \$75 / diameter ft

colors: available in any color