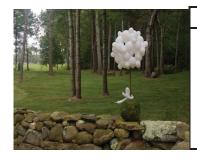

ther

or Dragon

size: approx 16' long

#### 13

### **TABLE SCULPTURE**



# standing heart

**size:** approx 4ft w / height-any

**price:** \$250



# horizontal cylinder

size: approx 4ft w / height - any

price: \$250



# inspector orb

**size:** approx 3 ft d / height-any

**price:** \$250



### disco space station

size: approx 3 ft w / height, any

# **TABLE SCULPTURE**



# curly orb

size: approx 3 ft d / base 8"

**price:** \$250



# donut cylinder

size: approx 4ft h, 8" base

price: \$250



### dots + swirls

size: approx 5 ft, base 8"

price: \$250



# marsh flower

**size:** approx 3.5 ft d / height-any

### **CENTERPIECES**



### coral reef

built on top of a glowing ball

size: less than 24"

**price:** \$175



### swirls

size: approx 3 ft h, base 8"

price: \$150



### moss topiary

size: approx 30: h

price: \$125



# table fires

**size:** approx 18' w x 24" h

price: \$65 ea



#### F L O A T Installations

# **CENTERPIECES**



### cocktail tables

size: custom

price: work with your budget



# cocktail totems

size: varies

price: \$25 - \$45



# mini sculptures

size: varies

**price:** \$250 / dz





mix n match of creative shapes + colors + heights

#### F L O A T Installations

# **CENTERPIECES**



# floating wildflowers

size: aprox 32"h

**price:** \$75





# XXL giant poodles\*

**size:** approx 30" w x 24" h

price: \$90

includes "grass" base





\* move over Jeff Koons :o)

# WREATHS + RING-O-FIRE



# XXXL ring o fire

size: 7' - 12'

price: \$90 diameter ft

color: could also be in greens

as a wreath

may also be hung horiz