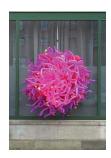

# **ORBS**

### ball-o-fire

size: approx 5 ft

price: \$275 color: any

# curly Q orb

size: approx 5 ft

price: \$295

color: any

### XXXLG orb

size: approx 8ft

**price**: \$450

color: any

# floating orb\*

size: approx: 5 ft

price: \$275

color: any

\* helium + air filled combo