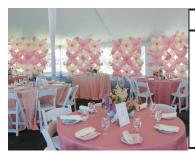

### **CENTERPIECES**

### coral reef

built on top of a glowing ball

size: less than 24"

**price:** \$175

### swirls

size: approx 3 ft h, base 8"

price: \$150

### moss topiary

size: approx 30: h

price: \$125

# table fires

**size:** approx 18' w x 24" h

price: \$65 ea