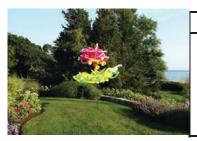

# THEMATIC FIGURES

# juggler

30

size: approx 12 ft tall total h

**price:** \$775

# stilt walker

size: approx 14 ft

**price:** \$775

### clown

size: approx 14ft

**price:** \$1250

# whirligig

size: approx 8 ft