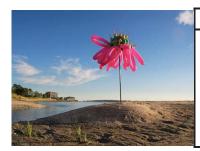

### **FLOWERS**

# **GIANT** daisy

size: approx 8 ft d / h-any

**price:** \$375

color : any combo

### **GIANT** coneflower

size: approx 9 ft h / h-any

price: \$425

color: any combo