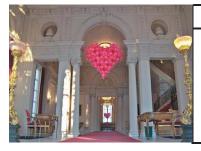

ng o fire

size: 7' - 12'

price: \$90 diameter ft

color: could also be in greens

as a wreath

may also be hung horizontally as a

fire-pit





# medium wreath

**size**: 3 - 6 ft

price: \$75 / diameter ft

colors: available in any color



# **ORBS**



### ball-o-fire

size: approx 5 ft

price: \$275 color: any



# curly Q orb

size: approx 5 ft

price: \$295

color: any



### XXXLG orb

size: approx 8ft

**price**: \$450

color: any



# floating orb\*

size: approx: 5 ft

price: \$275

color: any

\* helium + air filled combo

# **ORBS**



# seed pod orb

size: approx 42" **price:** \$250





# waving orb

standing

size: approx 4.5'

price: \$275





# flower topiary orb

standing w grass size: approx 3 ft

price: \$275



# giant boquet orb

size: approx 7 ft

# **HEARTS**



### XX BIG heart

size: 4 -5.5 ft - your choice

**price:** \$375





# table heart

size: approx 3 ft

price: \$ 250

color: any rainbow \$25 xtra





### wall heart

size: approx 4 ft

# 22

# **HEARTS**



### anchor heart

size: approx 4 ft h

price: \$125



### candleabra heart

size: approx 4 ft h

price: \$125





# standing heart

size: approx 4 ft h

price: with stand \$45

with helium: \$25 ( 6 for \$100)



23

### **FLOWERS**



# meduim daisy

size: approx 4 ft d / h-any

**price:** \$85 ea colors: any



# floating daisy

size: approx 9 ft

price: \$275



# xLarge daisy(standing)

size: approx 4.5 ft

**price:** \$145



# pole daisy

size: approx 4.5 ft

**price:** \$125

back & front pr \$200

### **FLOWERS**



# **GIANT** daisy

size: approx 8 ft d / h-any

**price