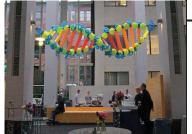

## **DNA + ATOMS + MOLECULES**

#### **DNA** garland

size: min 10 ft price: \$24/ft

### atom + molecule square archway

**size:** min. 6-10 ft h/ 6-12 ft w

price: \$40 / ft

### molecule orb

size: approx 5 ft

**price:** \$325