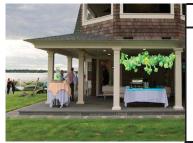

### **CENTERPIECES**

### coral reef

built on top of a glowing ball

size: less than 24"

**price:** \$175

### swirls

size: approx 3 ft h, base 8"

price: \$150

### moss topiary

size: approx 30: h

price: \$125

# table fires

**size:** approx 18' w x 24" h

price: \$65 ea