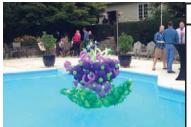

# floating water lilly

size: approx 6ft d

**price:** \$375

internal lighting additional