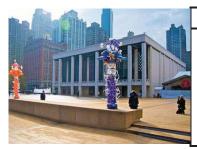

Her work has been exhibited in numerous galleries and her most recent installation was in the moutains of Japan, commissioned by Chugai Pharmacutical.

As an architect, Janice also saw the potential for these sculptures to create scalable Event Environments. F O A T installations has transformed venues such as Lincoln Center (NYC), Waterfire Providence, Newport Mansions and The Rose Kennedy Greeenway (Boston) for clients such as the Peabody Essex Museum, the Big Apple Circus, RISD, Trinity Rep and an Ambassador hosting a Valentine Dinner Dance.