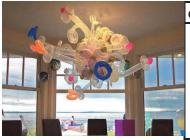

### **CHANDELIERS**

# starship chandelier

size: approx 10-12 ft h

**price:** \$925

### comet chandelier

size: approz: 10 ft h

**price:** \$625

# molecule chandelier

size: approx 5+ ft d

**price:** \$325

### peacock feather

or Dragon

size: approx 16' long