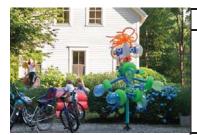

any

price: \$18 /sq ft





#### leaves

size: approx 9-10 ft l

#### F L O A T Installations

### **FLOWERS**





### wisteria arch

**size:** 6 - 10ft

price: \$45/ft





# flower topiary balls

can be hung, floated or on stand

size: approx 3 ft

**price:** \$65 / 6 for \$350



# pool flower

size: approx 4ft h

**price:** \$125



# floating water lilly

size: approx 6ft d

**price:** \$375

internal lighting additional

# **DANCING FLOWERS**









# dancing flowers

1) statice

29

- 2) peony
- 3) yellow daisy
- 4) foliage

price: \$475 ea + dancing girls

#### F L O A T Installations

# THEMATIC FIGURES



# juggler

30

size: approx 12 ft tall total h

**price:** \$775



# stilt walker

size: approx 14 ft

**price:** \$775



### clown

size: approx 14ft

**price:** \$1250



# whirligig

size: approx 8 ft

#### \_\_\_\_\_

# **THEMATIC FIGURES**



# gigantic poodles\*

size: approx 30"

**price**: \$90

includes centerpiece base w grass

\* move over jeff Koons









# birthday princess

size: approx 18"

price: \$90



# peacock feather

size: approx 14 ft

#### 32

#### **SNOWFLAKES**



## spokes snowflake

size: approx 9 ft

**price:** \$375



### star snowflake

size: approx 14ft

price: \$425 hung-\$475 standing



## lacy snowflake

size: approx 6 ft

**price:** \$150



#### atom snowflakes

size: approx 4 ft

price: \$55 ea

## **DNA + ATOMS + MOLECULES**



#### **DNA** garland

size: min 10 ft price: \$24/ft



### atom + molecule square archway

**size:** min. 6-10 ft h/ 6-12 ft w

price: \$40 / ft



### molecule orb

size: approx 5 ft

**p