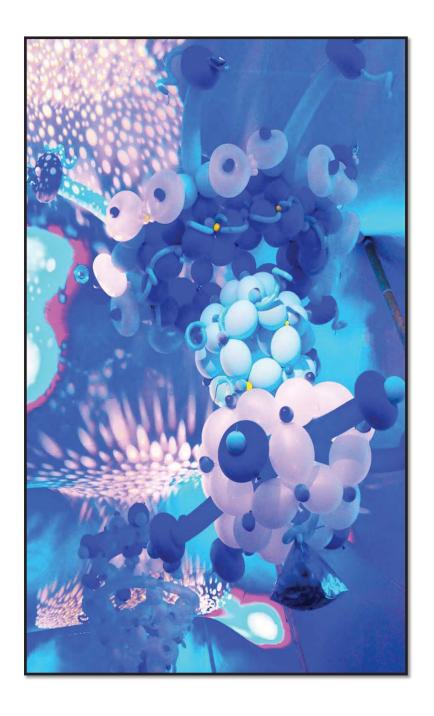

## **DNA + ATOMS + MOLECULES**

#### **DNA** garland

size: min 10 ft price: \$24/ft

### atom + molecule square archway

**size:** min. 6-10 ft h/ 6-12 ft w

price: \$40 / ft

### molecule orb

size: approx 5 ft

**price:** \$325