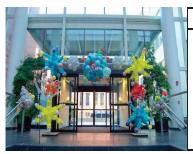

### **ARCHWAYS**

### square arch / plain

free-standing / two sided

size range: 6-10 ft h X3-10ft w

**price**: \$32 / ft

colors: any

# square arch / fancy

free-standing / two sided

**size range:** 6-10 ft h x 3-10' w

price: \$40 / ft

colors: any

# square arch / atoms

free-standing / two sided

size range: 6-10 ft X3 -10'

price: \$40 / ft

colors: any

### doorway surround

one sided

size range : any

price: \$20 / ft

colors: any