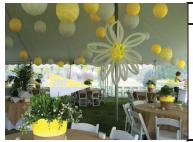

# **CEILINGS**

# disco ceiling

size: any

price: \$14 sq ft

# checkered ceiling

size: any

price: \$14 sq ft

# sprouted ceiling

size: any

price: \$18 sq ft

# garland ceiling

size: any

**price:** \$18 / ft