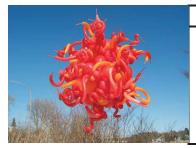

# WREATHS + RING-O-FIRE

# XXXL ring o fire

size: 7' - 12'

price: \$90 diameter ft

color: could also be in greens

as a wreath

may also be hung horizontally as a

fire-pit

# medium wreath

**size**: 3 - 6 ft

price: \$75 / diameter ft

colors: available in any color