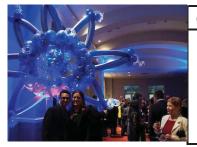

## **DNA + ATOMS + MOLECULES**

### atom + molecule square archway

**size:** min. 6-10 ft h/ 6-12 ft w

price: \$40 / ft