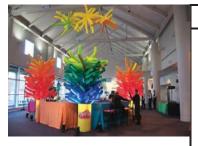

## **TREES**

#### trees

size: shown approx 12 ft

price: \$550 free standing /

potted additional