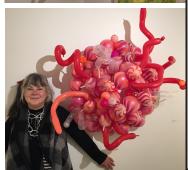

## about US

**F L O A T Installations** was founded in 2011 by Janice Lee Kelly, an arctitect, artist and photographer with a BFA + B ARCH from Rhode Island School of Design.

While blowing up a simple red baloon, Janice was struck by its translucency, malleability, and, in a flash of inspiration, it's potential as a building block for large scale, floating scluptures. After moving to a Salt Marsh on Narragansett Bay in RI, she began making work to interact with the wind, weather, muck and ever-changing tides. Photographing these lively and ephemerial creatures as they flew and floated brought the creative process full circle and she was smitten by this new "art form."

Her work has been exhibited in numerous galleries and her most recent installation was in the moutains of Japan, commissioned by Chugai Pharmacutical.

As an architect, Janice also saw the potential for these sculptures to create scalable Event Environments. F O A T installations has transformed venues such as Lincoln Center (NYC), Waterfire Providence, Newport Mansions and The Rose Kennedy Greeenway (Boston) for clients such as the Peabody Essex Museum, the Big Apple Circus, RISD, Trinity Rep and an Ambassador hosting a Valentine Dinner Dance.

Janice continues working as a visual artist - flying, floating and photographing her etherial and kinetic sculptures in nature.

To view additional images:

www.janiceleekelly.com

place-making sculpture / Janice Lee Kelly