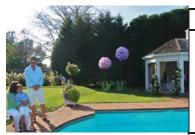

# **ORBS**

### ball-o-fire

size: approx 5 ft

price: \$275 color: any

# curly Q orb

size: approx 5 ft

price: \$295

color: any

### XXXLG orb

size: approx 8ft

**price**: \$450

color: any

# floating orb\*

size: approx: 5 ft

price: \$275

color: any

\* helium + air filled combo