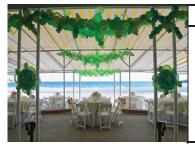

### **ARCHWAYS**

### square arch / plain

free-standing / two sided

size range: 6-10 ft h X3-10ft w

**price**: \$32 / ft

colors: any

# square arch / fancy

free-standing / two sided

**size range:** 6-10 ft h x 3-10' w

price: \$40 / ft

colors: any

# square arch / atoms

free-standing / two sided

size range: 6-10 ft X3 -10'

price: \$40 / ft

colors: any