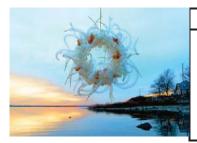

# WREATHS + RING-O-FIRE

# XXXL ring o fire

size: 7' - 12'

price: \$90 diameter ft

color: could also be in greens

as a wreath

may also be hung horizontally as a

fire-pit

# medium wreath

**size**: 3 - 6 ft

price: \$75 / diameter ft

colors: available in any color